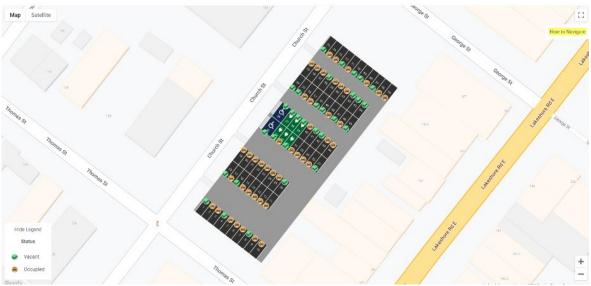

eXactpark™

## Make finding a parking spot easy for drivers

In a perfect world, drivers would know *exactly* where available parking is at any time and the only way to accomplish this is with real-time monitoring to support simultaneous guidance and wayfinding to those spaces identified as available.

eXactpark's Guidance features make finding available parking as simple and enjoyable as possible. Create the best driver experience, decrease traffic congestion, and improve street safety with our available Guidance options.

#### **Public-Facing Websites**

Keep visitors, residents, and business owners informed with a public website that clearly displays where parking is available. The website can also show where specialty stalls are located, such as Accessible, EV, and Motorcycle stalls.



The Town of Oakville's (Ontario, Canada) public-facing parking website.

#### Signage

eXactpark™ integrates with dynamic signage to guide drivers toward available parking spots or signal where parking is most available at that time.

- Real-time data capabilities allow signage to update in real-time and accurately guide parkers toward their destination
- Decrease congestion in busy areas by guiding drivers toward available parking (can also be implemented in dynamic parking initiatives)



Wayfinding Signage in the Town of Oakville

### eXactnav™ Stall Availability and Wayfinding App

Enable drivers to find available parking fast with the eXactnav app, an add-on option within the eXactpark smart parking platform.

#### Features include:

- Easy to use navigation options
- Flexible filte