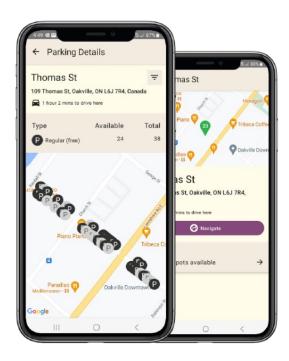

### eXactnav™ Stall Availability and Wayfinding App

Enable drivers to find available parking fast with the eXactnav app, an add-on option within the eXactpark smart parking platform.

#### Features include:

- Easy to use navigation options
- Flexible filtering
- Notifications
- History
- And more!