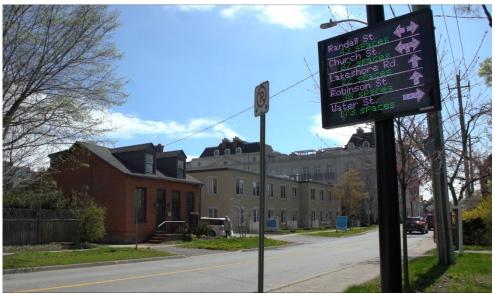

#### Signage

eXactpark™ integrates with dynamic signage to guide drivers toward available parking spots or signal where parking is most available at that time.

- Real-time data capabilities allow signage to update in real-time and accurately guide parkers toward their destination
- Decrease congestion in busy areas by guiding drivers toward available parking (can also be implemented in dynamic parking initiatives)

Wayfinding Signage in the Town of Oakville