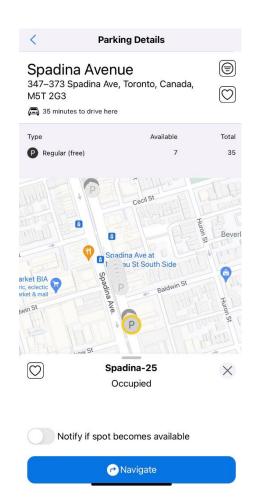

### eXactnav™ Stall Availability and Wayfinding App

Enable drivers to find available parking fast with the eXactnav app, an add-on option within the eXactpark smart parking platform.

#### Features include:

- Easy to use navigation options
- Flexible filtering
- Notifications
- History
- And more!