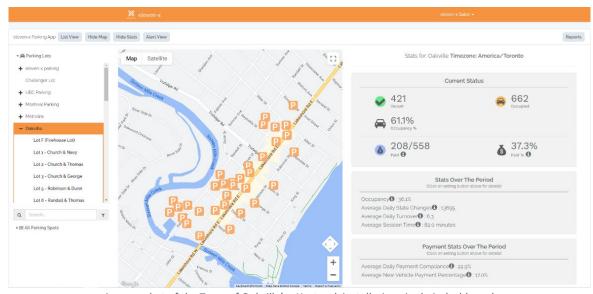

A screenshot of the Town of Oakville's eXactpark installation via their dashboard.

The dashboard clearly displays which stalls are available in a specific lot (with a green checkmark icon) and which are currently occupied (with an orange icon). It also displays the current occupancy data for the lot on the righthand side of the screen. Giving unrivalled insight into current parking status, users can also drill into individual stalls to view how long that spot has been occupied by a car. Additionally, the dashboard can sort stalls in a zone based on stall type, with categories including accessibility stalls and permit-only stalls.

Parking status at a monitored lot in Oakville, Ontario, Canada