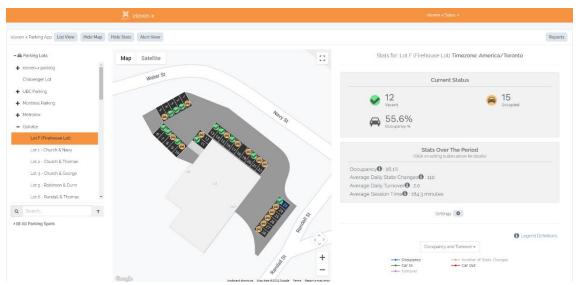

A screenshot of the Town of Oakville's eXactpark installation via their dashboard.

The dashboard clearly displays which stalls are available in a specific lot (with a green checkmark icon) and which are currently occupied (with an orange icon). It also displays the current occupancy data for the lot on the righthand side of the screen. Giving unrivalled insight into current parking status, users can also drill into individual stalls to view how long that spot has been occupied by a car. Additionally, the dashboard can sort stalls in a zone based on stall type, with categories including accessibility stalls and permit-only stalls.

Parking status at a monitored lot in Oakville, Ontario, Canada