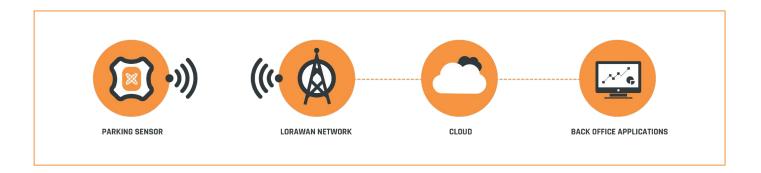

#### Simplify & Improve the Parking Experience

eXactpark™ makes parking easier for drivers and parking managers alike. This is accomplished by capturing accurate data that enables a wide range of use cases, including real-time wayfinding, dynamic pricing, infrastructure planning, and intelligent enforcement. Powered by the award-winning SPS-X sensor, eXactpark uses LoRaWAN® technology to make available parking more accessible to drivers and enable smoother management of parking and curb assets. Gone are the days of endlessly circling for parking, resulting in congestion, high greenhouse gas emissions, and traffic incidents. Instead, drivers can access real-time parking availability via web or app integrations or use wayfinding signage along the way to guide them toward a convenient parking space.

### Go Beyond the Typical Parking Experience

From fast and easy installation to driver navigation, eXactpark™ streamlines and simplifies the parking experience. An easy-to-use web application makes device set up quick and provides stress-free ongoing device management capabilities. Low power connectivity and communications then takes the data from the SPS-X™ and integrates with a dashboard, or into any platforms or back-office applications, to provide easy access to key analytics and detailed stall usage insights. Wayfinding signage and payment capabilities can also be integrated to further improve driver experience.