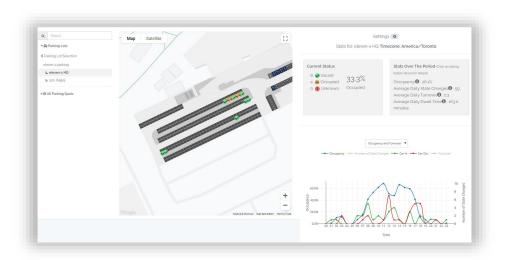

### "X" MARKS THE SPOT FOR POWERFUL PARKING PERFORMANCE DATA

THE SPS-X SMART PARKING SENSOR: IN A CLASS OF ITS OWN

Studies have shown that sensor-based parking systems provide the best performance and value of any smart parking solution on the market, including the highest accuracy and frequency of data collection. The SPS-X™ takes this even further, as it is the only fully embedded subsurface parking sensor available. This means it stays intact during even the harshest weather and sensor reliability is never affected by snowplows or other vehicles. The SPS-X also boasts a 10-year battery life and features multi-sensor technologies that help filter out negative influences such as buried metal, electromagnetic interference, and other factors.

Since the SPS-X's reliability is never compromised, it boasts 99.7% sensing accuracy *in all conditions*. As a result, the data collected by the sensor is truly in real-time: drivers can trust that spaces are available when the app or web platform says they are, and parking managers can be assured of the precision of their data. Using a combination of magnetic and radar sensing, along with advanced algorithms, the SPS-X ensures accurate status updates and data collection as part of its continuous monitoring approach.

### Go Beyond the Typical Parking Experience

From fast and easy installation to driver navigation, eXactpark™ streamlines and simplifies the parking experience. An easy-to-use web application makes device set up quick and provides stress-free ongoing device management capabilities. Low power connectivity and communications then takes the data from the SPS-X™ and integrates with a dashboard, or into any platforms or back-office applications, to provide easy access to key analytics and detailed stall usage insights. Wayfinding signage and payment capabilities can also be integrated to further improve driver experience.