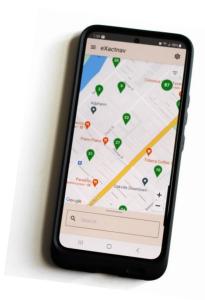

### **eXactnav - Find Available Parking Fast!**

Make it easier than ever before for drivers to find available parking with eleven-x's new wayfinding app, eXactnav™. eXactnav connects to SPS-X sensors to provide accurate, real-time stall availability and navigation for drivers — meaning no more time wasted wondering if parking will be available at a destination or circling for a spot. With its easy to use and flexible navigation options (including selecting a specific spot, destination, or zone), eXactnav can filter for a specific type of spot and notify when a selected spot has been occupied or become available.

Designed with safety in mind, eXactnav requires minimal driver interaction. It also highlights parking History and spots can be saved to a Favorites list for even easier access. Seamlessly integrated with eXactpark™, simply download the eXactnav app and go.