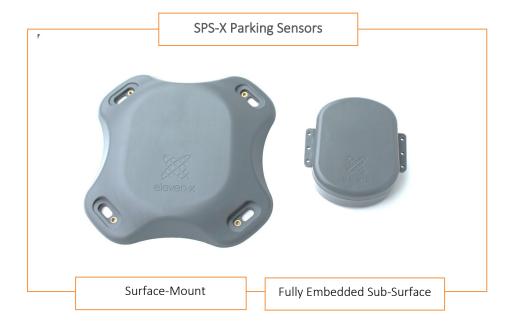

### "X" MARKS THE SPOT FOR POWERFUL PARKING PERFORMANCE DATA

THE SPS-X SMART PARKING SENSOR: IN A CLASS OF ITS OWN

Studies have shown that sensor-based parking systems provide the best performance and value of any smart parking solution on the market, including the highest accuracy and frequency of data collection. The SPS-X™ takes this even further, as it is the only fully embedded subsurface parking sensor available. This means it stays intact during even the harshest weather and sensor reliability is never affected by snowplows or other vehicles. The SPS-X also boasts a 10-year battery life and features multi-sensor technologies that help filter out negative influences such as buried metal, electromagnetic interference, and other factors.

#### **eXactpark Smart Parking Solution:**

- Real-time stall occupancy status
- Guidance and wayfinding
- Intelligent enforcement
- Curbside management
- Intelligent data & analytics
- Fully embedded, sub-surface sensor
- Easy integration with other technologies