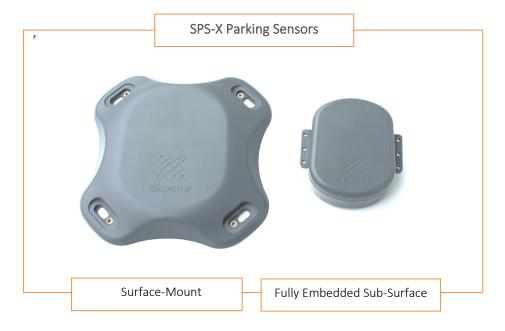

### **eXactpark Smart Parking Solution:**

- Real-time stall occupancy status
- Guidance and wayfinding
- Intelligent enforcement
- Curbside management
- Intelligent data & analytics
- Fully embedded, sub-surface sensor
- Easy integration with other technologies

### "X" MARKS THE SPOT FOR POWERFUL PARKING PERFORMANCE DATA

THE SPS-X SMART PARKING SENSOR: IN A CLASS OF ITS OWN

Studies have shown that sensor-based parking systems provide the best performance and value of any smart parking solution on the market, including the highest accuracy and frequency of data collection. The SPS-X™ takes this even further, as it is the only fully embedded subsurface parking sensor available. This means it stays intact during even the harshest weather and sensor reliability is never affected by snowplows or other vehicles. The SPS-X also boasts a 10-year battery life and features multi-sensor technologies that help filter out negative influences such as buried metal, electromagnetic interference, and other factors.