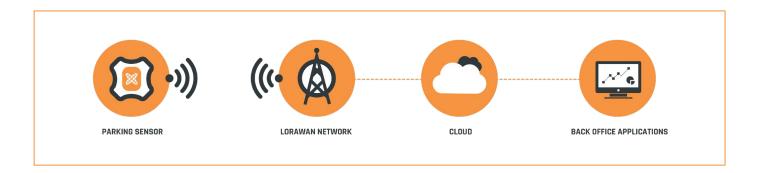

### Simplify & Improve the Parking Experience

eXactpark™ makes parking easier for drivers and parking managers alike. This is accomplished by capturing accurate data that enables a wide range of use cases, including real-time wayfinding, dynamic pricing, infrastructure planning, and intelligent enforcement. Powered by the award-winning SPS-X sensor, eXactpark uses LoRaWAN® technology to make available parking more accessible to drivers and enable smoother management of parking and curb assets. Gone are the days of endlessly circling for parking, resulting in congestion, high greenhouse gas emissions, and traffic incidents. Instead, drivers can access real-time parking availability via web or app integrations or use wayfinding signage along the way to guide them toward a convenient parking space.

### Go Beyond the Typical Parking Experience

From fast and easy installation to driver navigation, eXactpark™ streamlines and simplifies the parking experience. An easy-to-use web application makes device set up quick and provides stress-free ongoing device management capabilities. Low power connectivity and communications then takes the data from the SPS-X™ and integrates with a dashboard, or into any platforms or back-office applications, to provide easy access to key analytics and detailed stall usage insights. Wayfinding signage and payment capabilities can also be integrated to further improve driver experience.