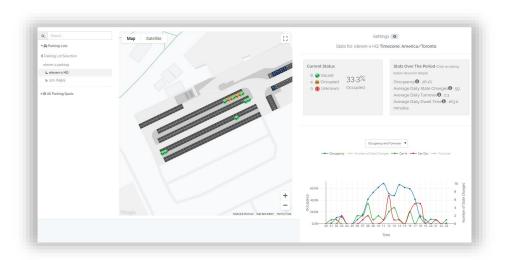

### Go Beyond the Typical Parking Experience

From fast and easy installation to driver navigation, eXactpark™ streamlines and simplifies the parking experience. An easy-to-use web application makes device set up quick and provides stress-free ongoing device management capabilities. Low power connectivity and communications then takes the data from the SPS-X™ and integrates with a dashboard, or into any platforms or back-office applications, to provide easy access to key analytics and detailed stall usage insights. Wayfinding signage and payment capabilities can also be integrated to further improve driver experience.