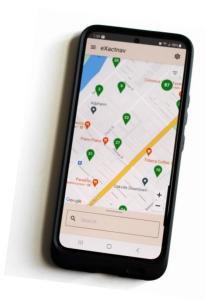

## **eXactnav - Find Available Parking Fast!**

Make it easier than ever before for drivers to find available parking with eleven-x's new wayfinding app, eXactnav™. eXactnav connects to SPS-X sensors to provide accurate, real-time stall availability and navigation for drivers — meaning no more time wasted wondering if parking will be available at a destination or circling for a spot. With its easy to use and flexible navigation options (including selecting a specific spot, destination, or zone), eXactnav can filter for a specific type of spot and notify when a selected spot has been occupied or become available.

Designed with safety in mind, eXactnav requires minimal driver interaction. It also highlights parking History and spots can be saved to a Favorites list for even easier access. Seamlessly integrated with eXactpark™, simply download the eXactnav app and go.