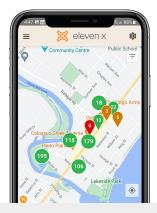

# Seamlessly Integrates with eXactpark for a Better Parking Experience

eXactnav<sup>™</sup> connects with eXactpark<sup>™</sup>, eleven-x's innovative sensor-based smart parking system. This means it has access to accurate, 24/7 parking stall status data that allows drivers to optimize their trips based on parking availability.

## More Than Just Smart Parking... A Better Experience

eXactnav features a range of benefits that truly make it the smartest choice on the market: