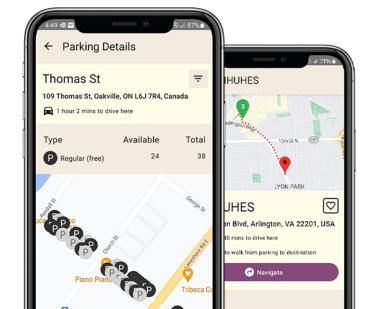

# eXactnav™

See available parking for specific spaces or zones in real-time with up-to-date pricing and times.

It's now easier than ever before for drivers to find available parking in real-time with eleven-x's wayfinding app, eXactnav. As part of the award-winning eXactpark<sup>™</sup> smart parking solution, eXactnav connects to eleven-x's patented SPS-X sensors to provide accurate, real-time stall status and provides navigation for drivers directly to available spots – meaning no more time wasted wondering if parking will be available at a destination, or circling for parking which causes congestion and unsafe environments.

Parking should be an easy, stress-free experience for every driver. eXactnav allows them to quickly find an available space at any time with the following features:

### EASY-TO-USE NAVIGATION OPTIONS

- Spot navigate to a specific stall of your choice
- **Destination** select your destination to see available nearby parking spaces
- Zone navigate to a zone or area to see available parking spaces

### FLEXIBLE FILTERING TO SEE AVAILABILITY BY PARKING SPACETYPES, INCLUDING:

- Regular (paid)
- Regular (free)
- Accessible (ADA)
- Electric Vehicle (EV) stalls
- Quickstop
- Reservations multiple types
- Motorcycle
- Loading Zones

### **NOTIFICATIONS**

- Occupancy: Receive a notification on low zone parking space availability, or, if targeting a space with a sensor which becomes occupied, alternatives will be suggested
- Availability: Select a space in advance and receive a notification when it becomes available